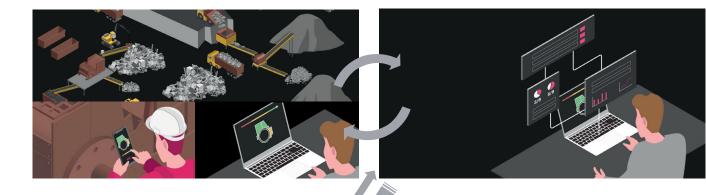

## User friendly and intuitive

The Wear IQ maintenance system gives you complete control of the installed wear parts and simplifies the maintenance work. Customized for your machine. Its interactive interface allow you to track, report and optimize your wear parts.

Mobile and web interface

Order request

Part and stock management

Field reporting

Machine status

Analytics and historical data

#### Collaborative maintenance on your site

- Common view
- Information is shared among users
- Track machine inspections
- Alignment between shifts/people
- Easy to use

#### Selected users get the overview and can analyze data:

- Who did what and when
- Machine status and historical performance
- Production over each part
- Inventory management
- · Incidents and deviations