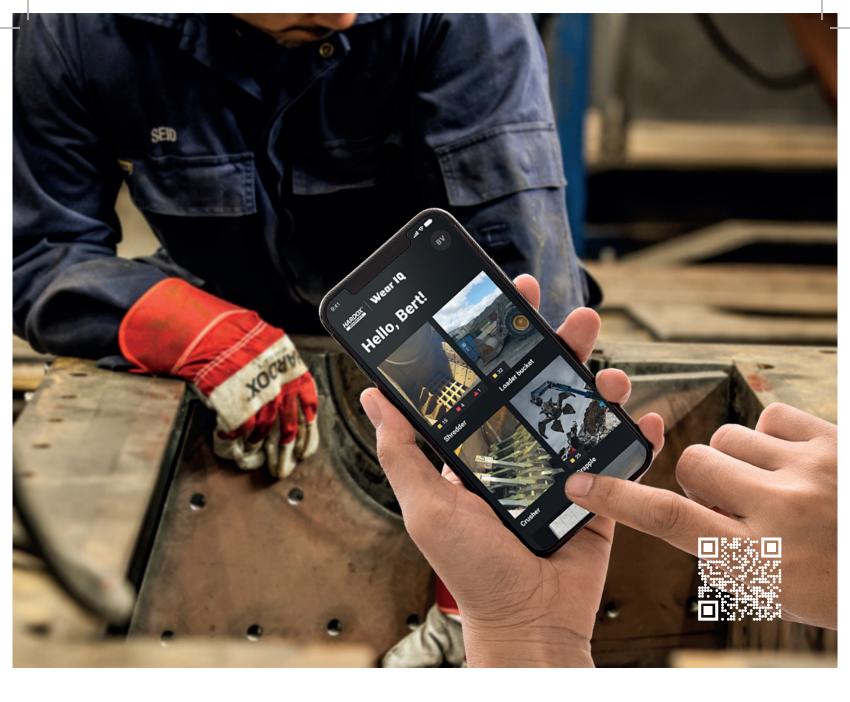

# Wear IQ, the new way to keep track of your wear parts

Wear IQ maintenance system gives complete control of the installed wear parts and simplifies the maintenance work. The system is easy to use and provides a clear overview of the equipment and activities within your team. Wear IQ's interactive interface allows you to track, report and optimize the wear parts and facilitates maintenance planning.

## User friendly and intuitive

The Wear IQ maintenance system gives you complete control of the installed wear parts and simplifies the maintenance work. Customized for your machine. Its interactive interface allow you to track, report and optimize your wear parts.

Mobile and web interface

Order request

Part and stock management

Field reporting

Machine status

Analytics and historical data