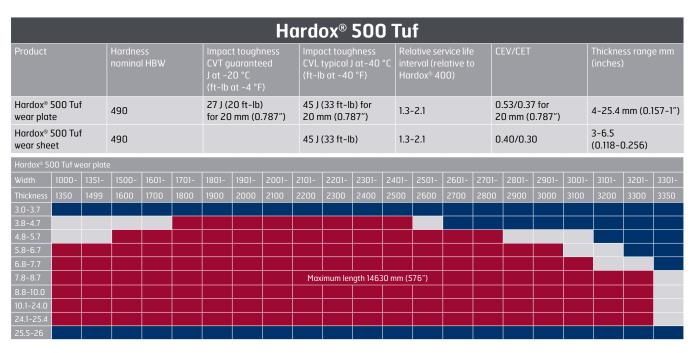

Hardox $^\circ$  500 Tuf has a guaranteed impact energy of 27 J at -20 $^\circ$ C (20 ft-lb at -4  $^\circ$ F), and a typical value of 45 J at -40 $^\circ$ C (33 ft-lb at -40  $^\circ$ F). It has an unusually narrow Brinell hardness window of 475-505 HBW. The estimated relative service life for Hardox $^\circ$  500 Tuf is 60-70% longer than Hardox $^\circ$  400 with steel scrap in WearCalc.\*

Some restrictions, contact your local sales representative for information  $% \left( 1\right) =\left( 1\right) \left( 1\right)$ 

Outside the range of dimensions

The data in these tables may be subject to change without notice. Please download the latest version of the respective Hardox® wear plate product data sheet at www.ssab.com.