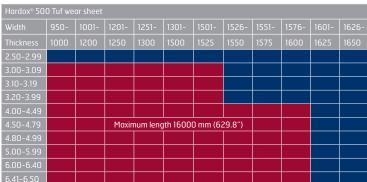

Hardox $^\circ$  500 Tuf has a guaranteed impact energy of 27 J at -20 $^\circ$ C (20 ft-lb at -4  $^\circ$ F), and a typical value of 45 J at -40 $^\circ$ C (33 ft-lb at -40  $^\circ$ F). It has an unusually narrow Brinell hardness window of 475-505 HBW. The estimated relative service life for Hardox $^\circ$  500 Tuf is 60-70% longer than Hardox $^\circ$  400 with steel scrap in WearCalc.\*

Some restrictions, contact your local sales representative for information  $% \left( 1\right) =\left( 1\right) \left( 1\right)$ 

Outside the range of dimensions

The data in these tables may be subject to change without notice. Please download the latest version of the respective Hardox® wear plate product data sheet at www.ssab.com.